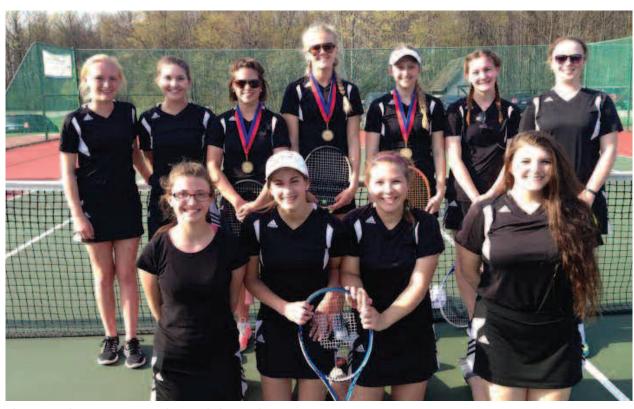

No. 4 Doubles; 1st place: Boyne City, 2nd place: Elk Rapids, 3rd place: Petoskey

The Boyne City tennis team took first place at te Boyne City Invite. (COURTESY PHOTO)

The East Jordan tennis team took second place at the Boyne City Invite. (COURTESY PHOTO)