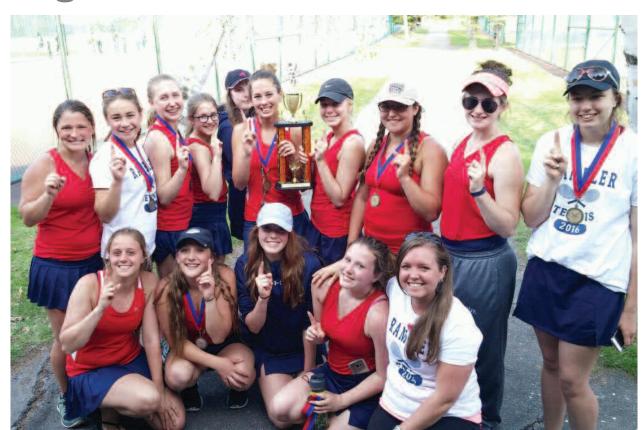

No. 4 Doubles; 1st place: Boyne City, 2nd place: Elk Rapids, 3rd place: Petoskey

The Boyne City tennis team took first place at te Boyne City Invite. (COURTESY PHOTO)

The East Jordan tennis team took second place at the Boyne City Invite. (COURTESY PHOTO)