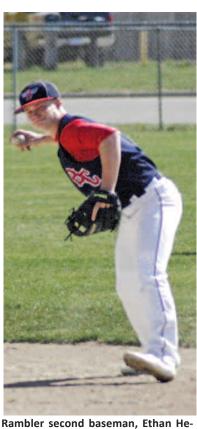

Shepard earned the win, tossing

Rambler second baseman, Ethan Hewitt fields a ground ball and throws to first. (PHOTO BY CHRIS FIEL)

a one-hit complete game, striking out seven and walking three in the process.