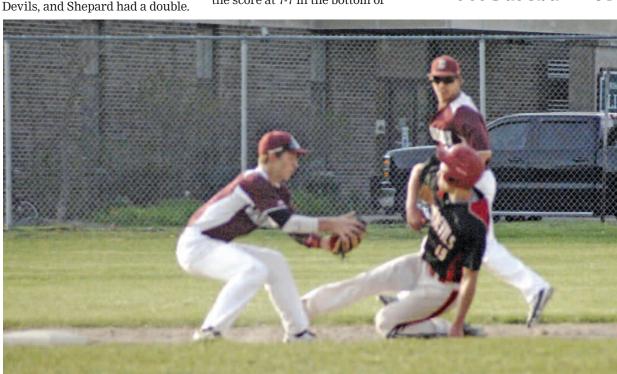

East Jordan's Trey Peterson (3) connects on this Charlevoix offering. Peterson would be safe on an infield single. (PHOTO BY CHRIS FIEL)

Colin Petrie took the loss, pitching all six innings, giving up nine hits while striking out seven and walking one.